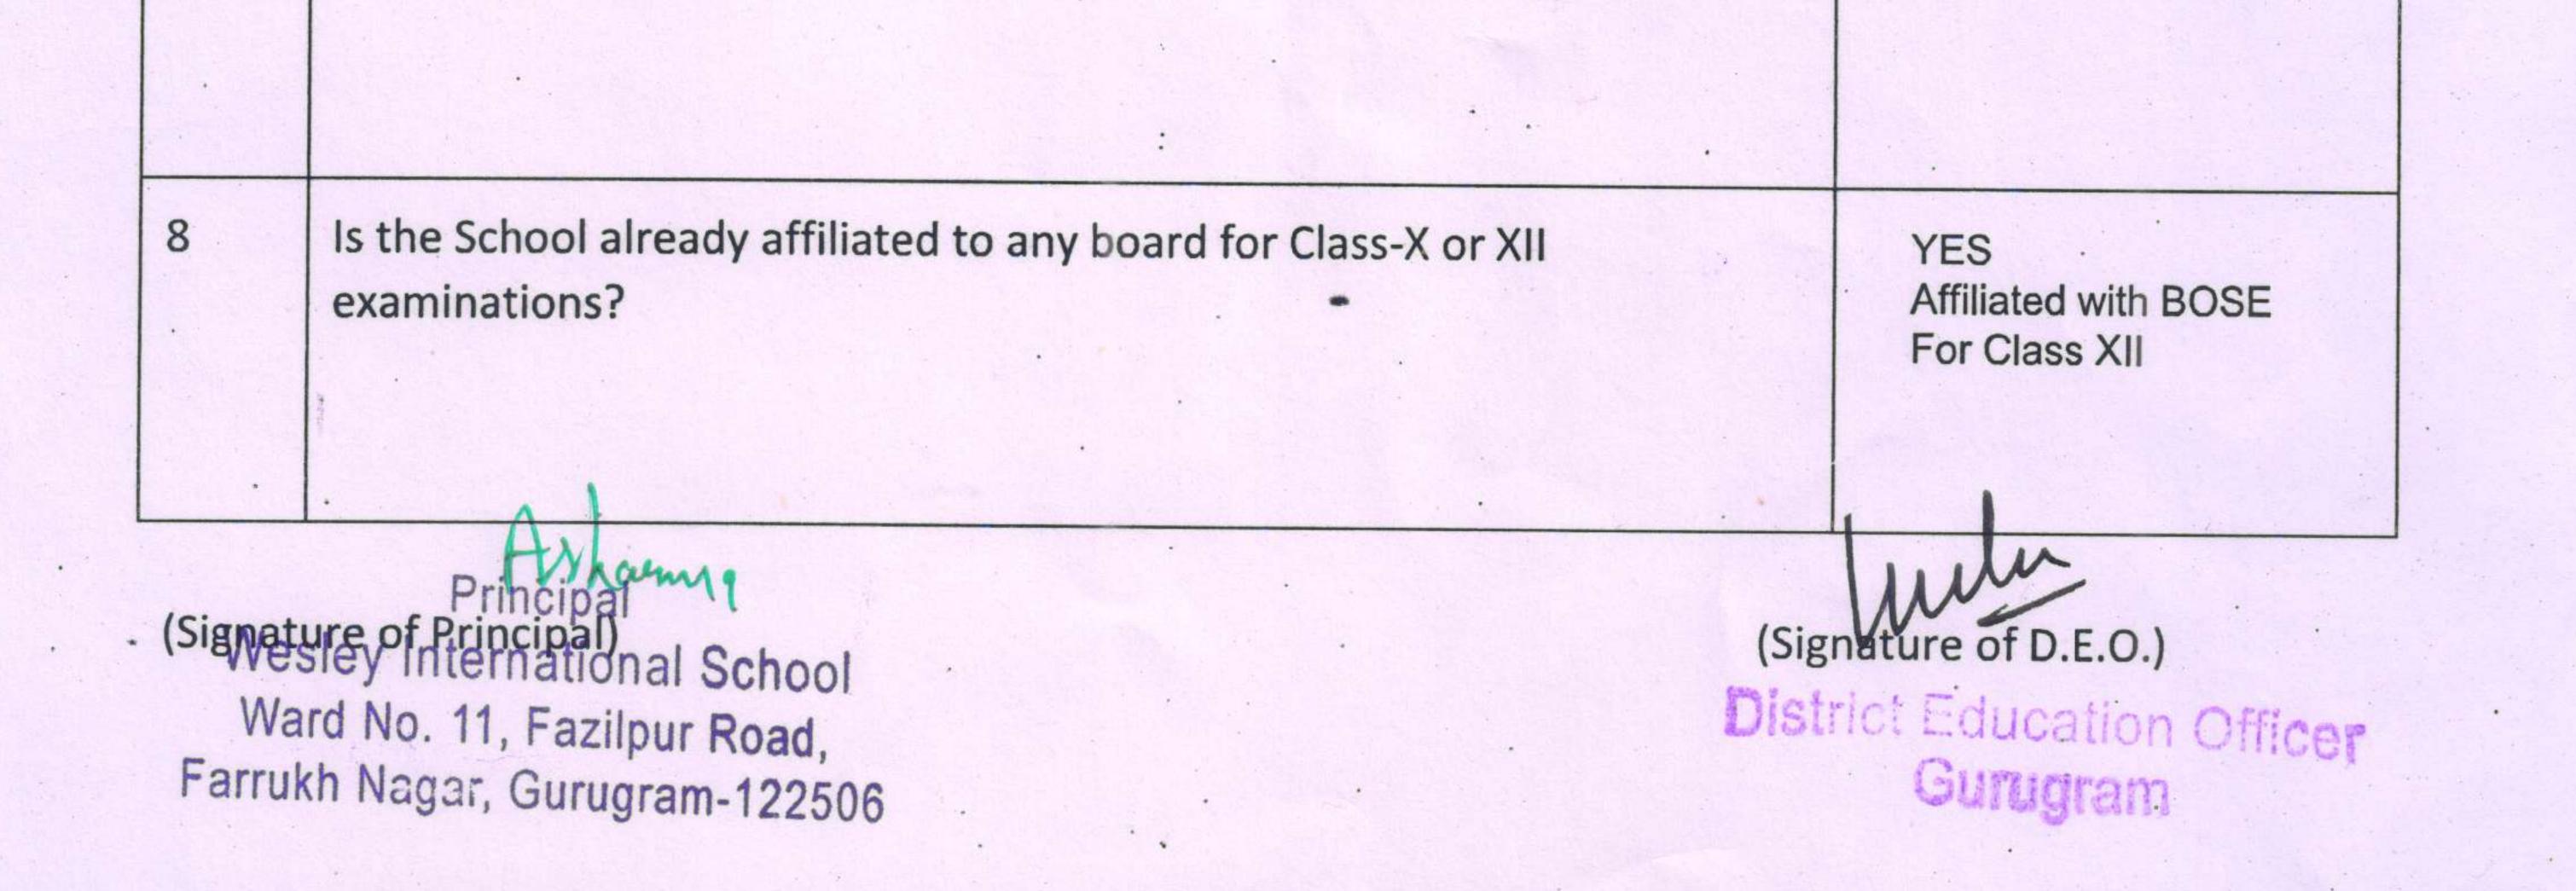

## **GENERAL INFORMATION**

.

1 Name of the School:

(Mana a hauld ha anathur Nóc I in in in

Wesley International School

|   | (Name should be exactly as per NOC and recognition certificate)                                                                  |                                                                          |
|---|----------------------------------------------------------------------------------------------------------------------------------|--------------------------------------------------------------------------|
| 2 | Address of the School:                                                                                                           | Fazilpur Road, Farrukh Nagar<br>Gurugram, Haryana, 122506                |
| 3 | U-DISE code allotted to the school:                                                                                              | 06184100563                                                              |
| 4 | Name and address of the Trust/Society/ Company(under section-8)<br>running the School                                            | Wesley Educational<br>Society, Fazilpur Road,<br>Farrukh Nagar, Gurugram |
| 5 | Is the Trust/Society/ Company duly registered with the competent registering authority and the registration is valid as on date? | YES                                                                      |
| 6 | Proposed affiliation with CBSE for:                                                                                              | Senior Secondary                                                         |
|   |                                                                                                                                  |                                                                          |
| 7 | Location of school                                                                                                               |                                                                          |
|   |                                                                                                                                  |                                                                          |
|   |                                                                                                                                  |                                                                          |
|   |                                                                                                                                  |                                                                          |